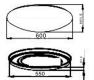

## CEILING LIGHT SIZE(CM):

- 01. Remove the ceiling lamp shade
- 02. Drill a hole according to the location of the screw hole and connect the power supply
- 03. Fixed top suction chassis
- 04.Install the lampshade back into place